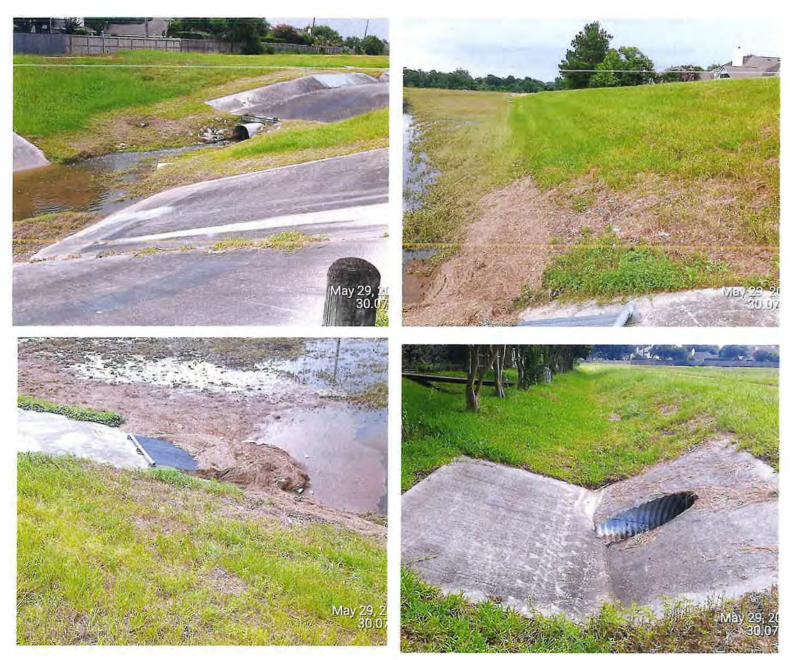

## STORM WATER QUALITY INSPECTION REPORT

Mr. Rubinsky presented and reviewed the Storm Water Quality Inspection Reports ("Inspection Reports") prepared by Storm Water Solutions LLC ("SWS") for June 2024, copies of which are attached hereto as **EXHIBIT D** and which were circulated to the Board for its review prior to today's meeting.

The Board next discussed various sinkholes and reeling within some of the District's

drainage and detention facilities depicted in SWS Inspection Reports. Mr. Woodson advised the Board that he will inspect the various facilities and sinkholes carefully and will provide a proposal to the Board if repairs are needed. Mr. Rubinsky then discussed with the Board the status of the transfer of the Storm Water Quality Permit for the Spring Pines Regional Detention Pond to the District, noting that the transfer was completed. After discussion, it was noted that no action was required by the Board at this time.