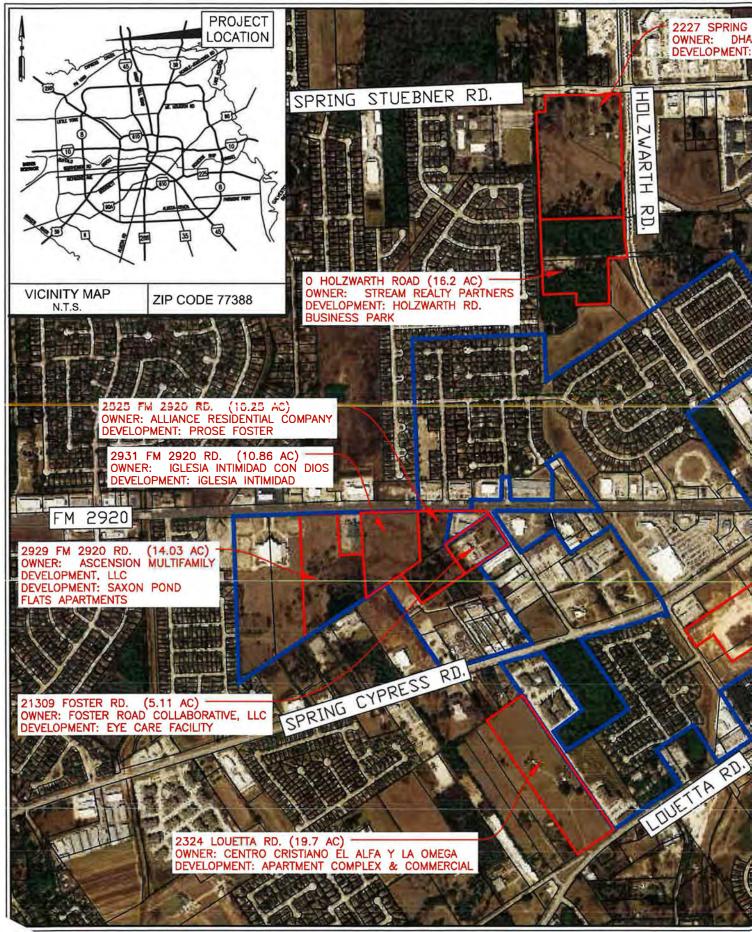

## STATUS OF PROPOSED ANNEXATIONS

The Board next considered the status of the proposed annexations and development of various tracts into the boundaries of the District. With regard thereto, Mr. Rubinsky summarized the status of each of the pending annexations for the Board. It was noted that no action was required by the Board in connection with annexation matters at this time.

## ANNEXATION OF 19.7-ACRE TRACT LOCATED AT 2324 LOUETTA ROAD

The Board next discussed the refund due to Streamline Advisory Partners, LLC in connection with the feasibility study performed in connection with the proposed annexation and development of the 19.7-acre tract located at 2324 Louetta Road. After discussion, Director Shelnutt moved that the refund amount of \$3,130.00 be approved. Director Norris seconded said motion, which unanimously carried.

## **ISSUANCE OF UTILITY COMMITMENTS**

The Board deferred further consideration of requests for Utility Commitments, noting that no new requests had been received. Mr. Rubinsky advised, however, that OEG provided revised letters this morning from Bowman Engineering and Halff Engineers regarding the Utility Commitments required for Dhanani Private Equity Group and SPRF D/Holzwarth Industrial, L.P. respectively, that were discussed at the Board meeting held May 8, 2024, and that SPH will proceed with the preparation of said Utility Commitments for the Board's consideration at the next meeting.