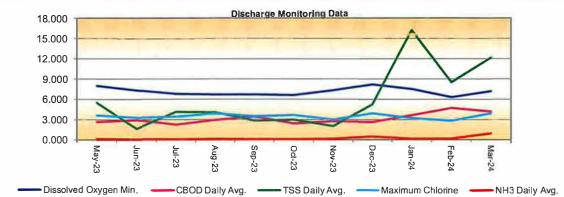

ual Average    | 0.762    | Million Gal. / Day | 0.306   | 0.334  | 0.303   |
| Minimum Chlorine       | 1.00     | Milligrams / Liter | 1.020   | 1.260  | 1.030   |
| Maximum Chlorine       | 4.00     | Milligrams / Liter | 3.920   | 2.800  | 3.200   |
| Rainfall Monthly Total |          | Inches             | 7.120   | 3.050  | 14.580  |
| Rainfall Daily Max.    |          | Inches             | 2.000   | 2.250  | 3.000   |
| E. Coli Daily Avg.     | 63.0     | CFU                | 18.900  | 2.000  | 2.000   |
| E. Coli Daily Max.     | 200.0    | CFU                | 21.000  | 2.000  | 2.000   |

| Permit Excursions:              | 0 | 0 | 2 |
|---------------------------------|---|---|---|
| Unauthorized Discharges         | 0 | 0 | 0 |
| Unauthorized Discharges Gallons | 0 | 0 | 0 |





### Spring West M.U.D. Customer Service Report

-

.

May-24

| Customer Name           | Address | Work Order Number    | Call Date | Description of Call                                                                                                                                            |
|-------------------------|---------|----------------------|-----------|----------------------------------------------------------------------------------------------------------------------------------------------------------------|
| Water Quality Complaint | s       |                      |           |                                                                                                                                                                |
| None                    |