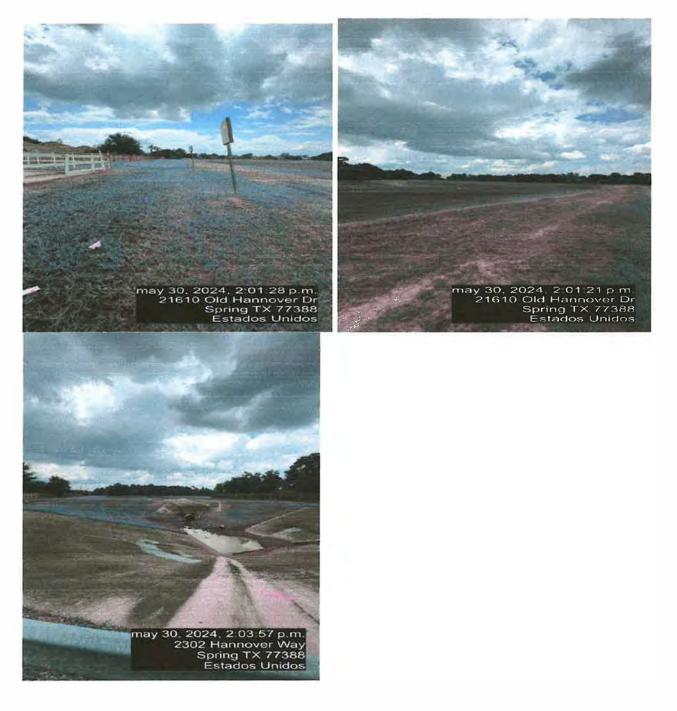

The Board next discussed various sinkholes and reeling within some of the District's

drainage and detention facilities depicted in SWS Inspection Reports. Mr. Woodson advised the Board that he will inspect the various facilities and sinkholes carefully and will provide a proposal to the Board if repairs are needed. Mr. Rubinsky then discussed with the Board the status of the transfer of the Storm Water Quality Permit for the Spring Pines Regional Detention Pond to the District, noting that the transfer was completed. After discussion, it was noted that no action was required by the Board at this time.

## **DRAINAGE AND DETENTION FACILITIES MAINTENANCE REPORT**

The Board next considered the Drainage and Detention Facilities Maintenance Report from SM&M (the "D&D Report") dated June 17, 2024, a copy of which is attached hereto as **EXHIBIT E**. In that regard, Mr. Woodson presented to and reviewed with the Board the D&D Report and responded to various questions from the Board. Mr. Woodson next advised the Board that SM&M will be completing some cleanup on some of the channels. He also advised that he will be inspecting the Spring Pines Regional Detention Pond for slope damage and will provide an estimate to Director Shelnutt and Ms. Gonzalez for repairs. After discussion, it was noted that no action was required by the Board at this time.