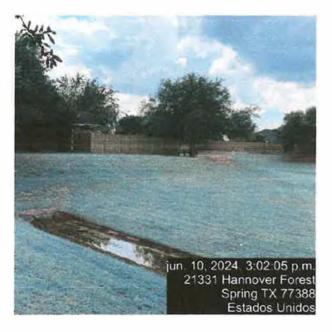

## AMENDED AND RESTATED CONSTRUCTION AND MAINTENANCE AGREEMENT WITH HANNOVER FOREST HOMEOWNERS ASSOCIATION

The Board deferred consideration of the proposed Amended and Restated Construction and Maintenance Agreement (the "Amended and Restated Agreement") between the District and the Hannover Forest Homeowners Association (the "Hannover Forest HOA") in connection with maintenance by the District of the Hannover Forest, Section Two Detention Pond.