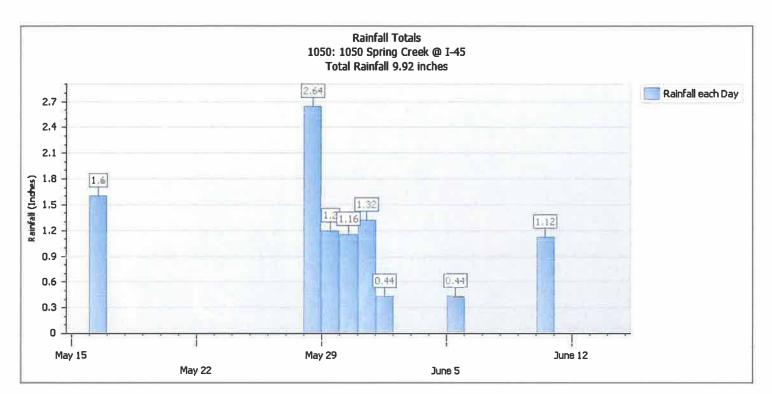

## STORM WATER QUALITY INSPECTION REPORT

Mr. Rubinsky presented and reviewed the Storm Water Quality Inspection Reports ("Inspection Reports") prepared by Storm Water Solutions LLC ("SWS") for June 2024, copies of which are attached hereto as **EXHIBIT D** and which were circulated to the Board for its review prior to today's meeting.

The Board next discussed various sinkholes and reeling within some of the District's

drainage and detention facilities depicted in SWS Inspection Reports. Mr. Woodson advised the Board that he will inspect the various facilities and sinkholes carefully and will provide a proposal to the Board if repairs are needed. Mr. Rubinsky then discussed with the Board the status of the transfer of the Storm Water Quality Permit for the Spring Pines Regional Detention Pond to the District, noting that the transfer was completed. After discussion, it was noted that no action was required by the Board at this time.