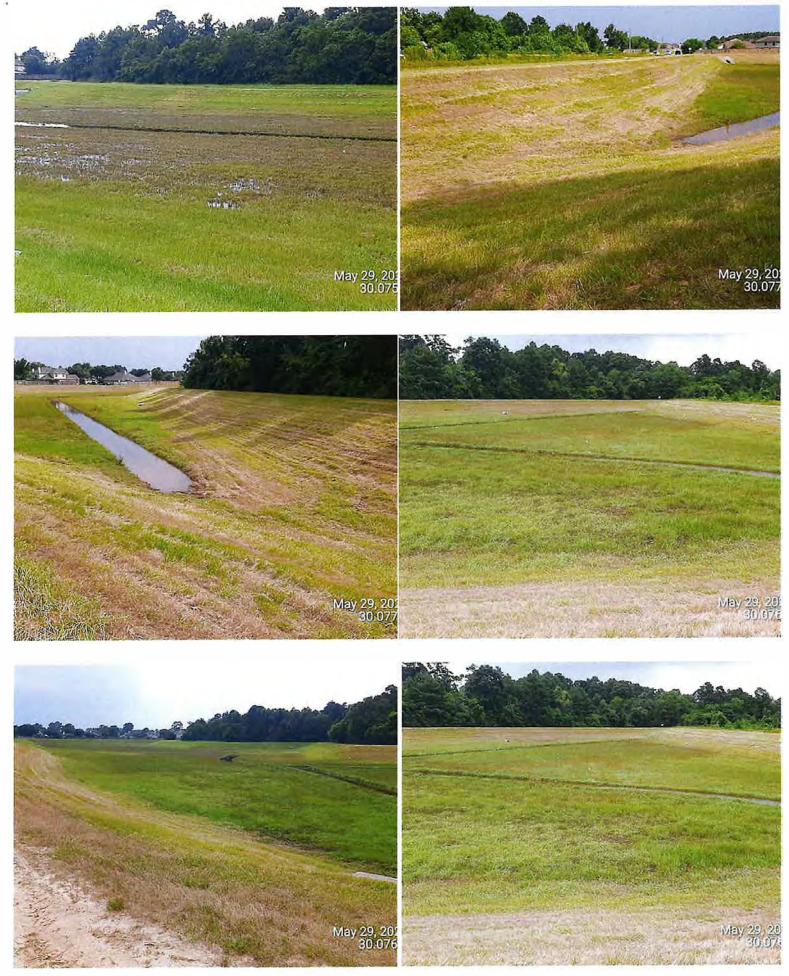

## STORM WATER QUALITY INSPECTION REPORT

Mr. Rubinsky presented and reviewed the Storm Water Quality Inspection Reports ("Inspection Reports") prepared by Storm Water Solutions LLC ("SWS") for June 2024, copies of which are attached hereto as **EXHIBIT D** and which were circulated to the Board for its review prior to today's meeting.

The Board next discussed various sinkholes and reeling within some of the District's

drainage and detention facilities depicted in SWS Inspection Reports. Mr. Woodson advised the Board that he will inspect the various facilities and sinkholes carefully and will provide a proposal to the Board if repairs are needed. Mr. Rubinsky then discussed with the Board the status of the transfer of the Storm Water Quality Permit for the Spring Pines Regional Detention Pond to the District, noting that the transfer was completed. After discussion, it was noted that no action was required by the Board at this time.