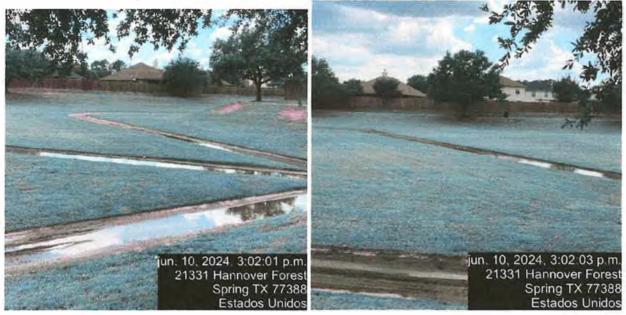

## AMENDED AND RESTATED CONSTRUCTION AND MAINTENANCE AGREEMENT WITH HANNOVER FOREST HOMEOWNERS ASSOCIATION

The Board deferred consideration of the proposed Amended and Restated Construction and Maintenance Agreement (the "Amended and Restated Agreement") between the District and the Hannover Forest Homeowners Association (the "Hannover Forest HOA") in connection with maintenance by the District of the Hannover Forest, Section Two Detention Pond.