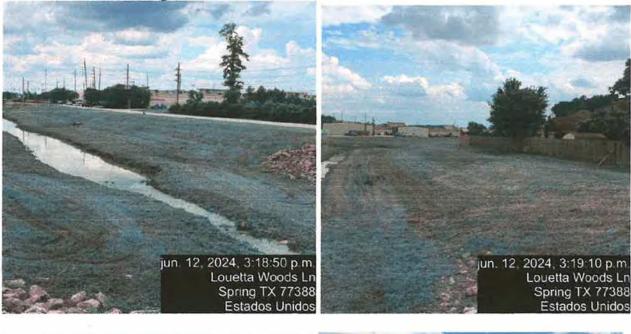

## STORM WATER QUALITY INSPECTION REPORT

Mr. Rubinsky presented and reviewed the Storm Water Quality Inspection Reports ("Inspection Reports") prepared by Storm Water Solutions LLC ("SWS") for June 2024, copies of which are attached hereto as **EXHIBIT D** and which were circulated to the Board for its review prior to today's meeting.

The Board next discussed various sinkholes and reeling within some of the District's

drainage and detention facilities depicted in SWS Inspection Reports. Mr. Woodson advised the Board that he will inspect the various facilities and sinkholes carefully and will provide a proposal to the Board if repairs are needed. Mr. Rubinsky then discussed with the Board the status of the transfer of the Storm Water Quality Permit for the Spring Pines Regional Detention Pond to the District, noting that the transfer was completed. After discussion, it was noted that no action was required by the Board at this time.