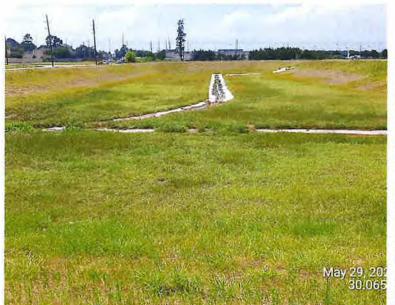

## STORM WATER QUALITY INSPECTION REPORT

Mr. Rubinsky presented and reviewed the Storm Water Quality Inspection Reports ("Inspection Reports") prepared by Storm Water Solutions LLC ("SWS") for June 2024, copies of which are attached hereto as **EXHIBIT D** and which were circulated to the Board for its review prior to today's meeting.

The Board next discussed various sinkholes and reeling within some of the District's

drainage and detention facilities depicted in SWS Inspection Reports. Mr. Woodson advised the Board that he will inspect the various facilities and sinkholes carefully and will provide a proposal to the Board if repairs are needed. Mr. Rubinsky then discussed with the Board the status of the transfer of the Storm Water Quality Permit for the Spring Pines Regional Detention Pond to the District, noting that the transfer was completed. After discussion, it was noted that no action was required by the Board at this time.