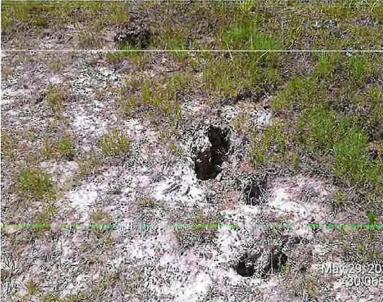

The Board next discussed various sinkholes and reeling within some of the District's

drainage and detention facilities depicted in SWS Inspection Reports. Mr. Woodson advised the Board that he will inspect the various facilities and sinkholes carefully and will provide a proposal to the Board if repairs are needed. Mr. Rubinsky then discussed with the Board the status of the transfer of the Storm Water Quality Permit for the Spring Pines Regional Detention Pond to the District, noting that the transfer was completed. After discussion, it was noted that no action was required by the Board at this time.