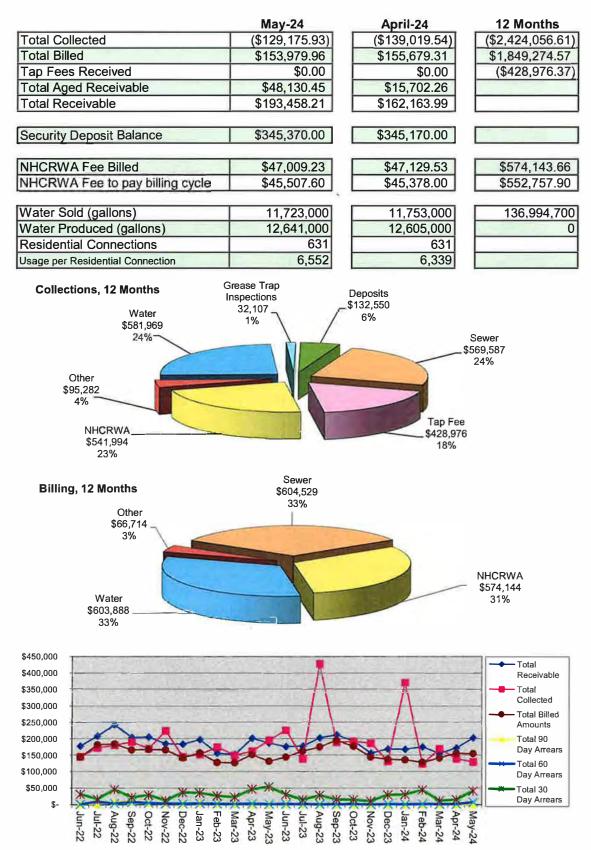

## BOOKKEEPER'S REPORT

Ms. Hernandez presented and reviewed with the Board the Bookkeeper's Report for the period May 9, 2024, through June 19, 2024, a copy of which is attached hereto as **EXHIBIT A**, including the disbursements presented therein for payment from the District's various accounts.

Ms. Hernandez next presented and reviewed an Investment Report for the period May 1, 2024, through May 31, 2024, a copy of which is included with the Bookkeeper's Report. Ms. Hernandez responded to various questions and comments from the Board regarding items in the Bookkeeper's Report. After discussion, Director Shelnutt moved that the Bookkeeper's Report and the disbursements presented for payment therein be approved. Director Norris seconded said motion, which unanimously carried.