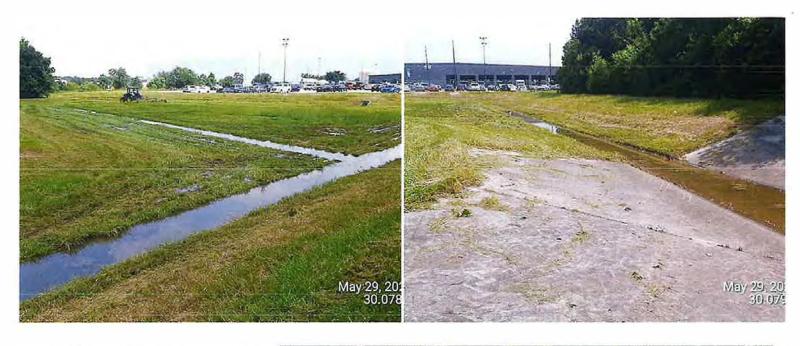

## STORM WATER QUALITY INSPECTION REPORT

Mr. Rubinsky presented and reviewed the Storm Water Quality Inspection Reports ("Inspection Reports") prepared by Storm Water Solutions LLC ("SWS") for June 2024, copies of which are attached hereto as **EXHIBIT D** and which were circulated to the Board for its review prior to today's meeting.

The Board next discussed various sinkholes and reeling within some of the District's

drainage and detention facilities depicted in SWS Inspection Reports. Mr. Woodson advised the Board that he will inspect the various facilities and sinkholes carefully and will provide a proposal to the Board if repairs are needed. Mr. Rubinsky then discussed with the Board the status of the transfer of the Storm Water Quality Permit for the Spring Pines Regional Detention Pond to the District, noting that the transfer was completed. After discussion, it was noted that no action was required by the Board at this time.