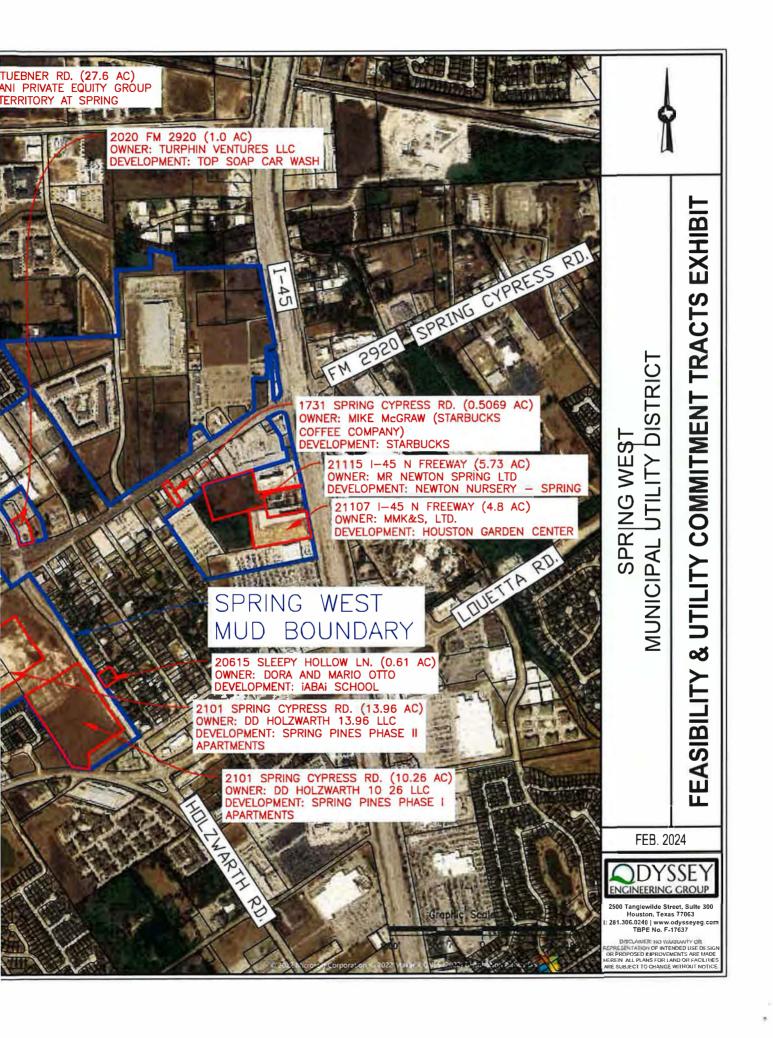

## STATUS OF PROPOSED ANNEXATIONS

The Board next considered the status of the proposed annexations and development of various tracts into the boundaries of the District. With regard thereto, Mr. Rubinsky summarized the status of each of the pending annexations for the Board. It was noted that no action was required by the Board in connection with annexation matters at this time.

## ANNEXATION OF 19.7-ACRE TRACT LOCATED AT 2324 LOUETTA ROAD

The Board next discussed the refund due to Streamline Advisory Partners, LLC in connection with the feasibility study performed in connection with the proposed annexation and development of the 19.7-acre tract located at 2324 Louetta Road. After discussion, Director Shelnutt moved that the refund amount of \$3,130.00 be approved. Director Norris seconded said motion, which unanimously carried.

## **ISSUANCE OF UTILITY COMMITMENTS**

The Board deferred further consideration of requests for Utility Commitments, noting that no new requests had been received. Mr. Rubinsky advised, however, that OEG provided revised letters this morning from Bowman Engineering and Halff Engineers regarding the Utility Commitments required for Dhanani Private Equity Group and SPRF D/Holzwarth Industrial, L.P. respectively, that were discussed at the Board meeting held May 8, 2024, and that SPH will proceed with the preparation of said Utility Commitments for the Board's consideration at the next meeting.