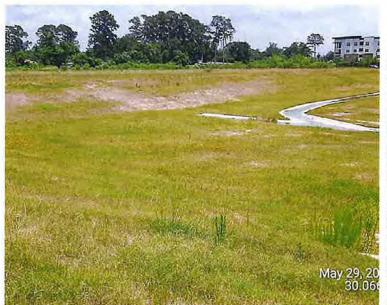

## STORM WATER QUALITY INSPECTION REPORT

Mr. Rubinsky presented and reviewed the Storm Water Quality Inspection Reports ("Inspection Reports") prepared by Storm Water Solutions LLC ("SWS") for June 2024, copies of which are attached hereto as **EXHIBIT D** and which were circulated to the Board for its review prior to today's meeting.

The Board next discussed various sinkholes and reeling within some of the District's

drainage and detention facilities depicted in SWS Inspection Reports. Mr. Woodson advised the Board that he will inspect the various facilities and sinkholes carefully and will provide a proposal to the Board if repairs are needed. Mr. Rubinsky then discussed with the Board the status of the transfer of the Storm Water Quality Permit for the Spring Pines Regional Detention Pond to the District, noting that the transfer was completed. After discussion, it was noted that no action was required by the Board at this time.