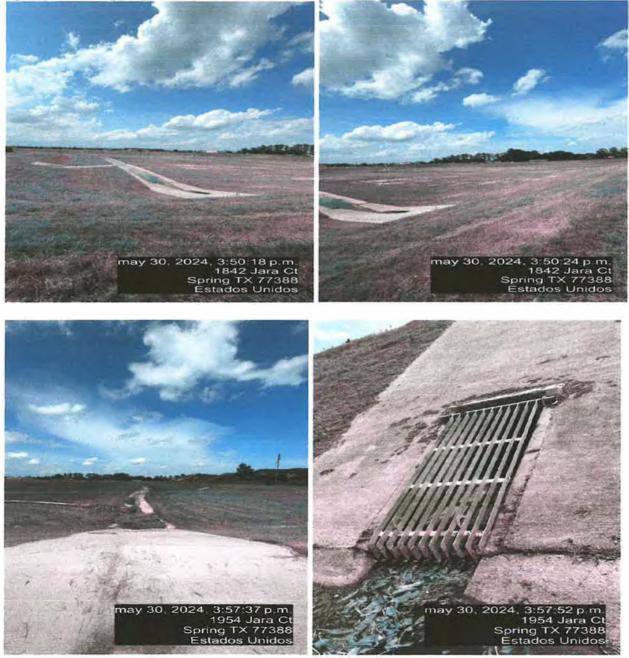

## STORM WATER QUALITY INSPECTION REPORT

Mr. Rubinsky presented and reviewed the Storm Water Quality Inspection Reports ("Inspection Reports") prepared by Storm Water Solutions LLC ("SWS") for June 2024, copies of which are attached hereto as **EXHIBIT D** and which were circulated to the Board for its review prior to today's meeting.

The Board next discussed various sinkholes and reeling within some of the District's

drainage and detention facilities depicted in SWS Inspection Reports. Mr. Woodson advised the Board that he will inspect the various facilities and sinkholes carefully and will provide a proposal to the Board if repairs are needed. Mr. Rubinsky then discussed with the Board the status of the transfer of the Storm Water Quality Permit for the Spring Pines Regional Detention Pond to the District, noting that the transfer was completed. After discussion, it was noted that no action was required by the Board at this time.