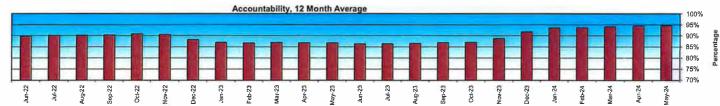

| 14.990         | 0.000              | 0.000              | 14.990               | 0.000               | 0.732         | 95.3%                  | 95.3%          | 90.2%            |
| Jul 1, 2022      | 1.782                | 10.680               | 2.679                | 15.141              | 14.305         | 0.000              | 0.000              | 14.305               | 0.000               | 0.836         | 94.5%                  | 94.5%          | 90.1%            |
| Jun 2, 2022      | 3.433                | 5.409                | 2.257                | 11.099              | 10.653         | 0.000              | 0.000              | 10.653               | 0.000               | 0.446         | 96.0%                  | 96.0%          | 89.8%            |

#### Water Production





#### Spring Cypress Sewer Line Maintenance

| Date of service | Line Cleaning | j Semi-annual | Televising Annually |
|-----------------|---------------|---------------|---------------------|
| Apr-18          | \$3,000.00    |               | \$2,000.00          |
| Sep-18          | \$3,000.00    |               | \$2,000.00          |
| Nov-19          | \$3,000.00    |               | \$2,000.00          |
| May-20          | \$1,700.00    |               |                     |
| Nov-20          | \$3,686.00    |               | deferred            |
| Jun-21          | \$4,622.38    |               | Completed           |
| Nov-21          | \$5,191.90    |               |                     |
| 22-Jun          | \$3,595.71    | 11004B-1100   | 5A Manholes         |
| 23-Mar