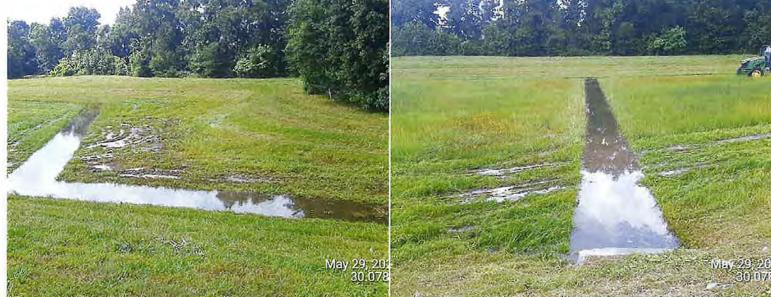

## STORM WATER QUALITY INSPECTION REPORT

Mr. Rubinsky presented and reviewed the Storm Water Quality Inspection Reports ("Inspection Reports") prepared by Storm Water Solutions LLC ("SWS") for June 2024, copies of which are attached hereto as **EXHIBIT D** and which were circulated to the Board for its review prior to today's meeting.

The Board next discussed various sinkholes and reeling within some of the District's

drainage and detention facilities depicted in SWS Inspection Reports. Mr. Woodson advised the Board that he will inspect the various facilities and sinkholes carefully and will provide a proposal to the Board if repairs are needed. Mr. Rubinsky then discussed with the Board the status of the transfer of the Storm Water Quality Permit for the Spring Pines Regional Detention Pond to the District, noting that the transfer was completed. After discussion, it was noted that no action was required by the Board at this time.