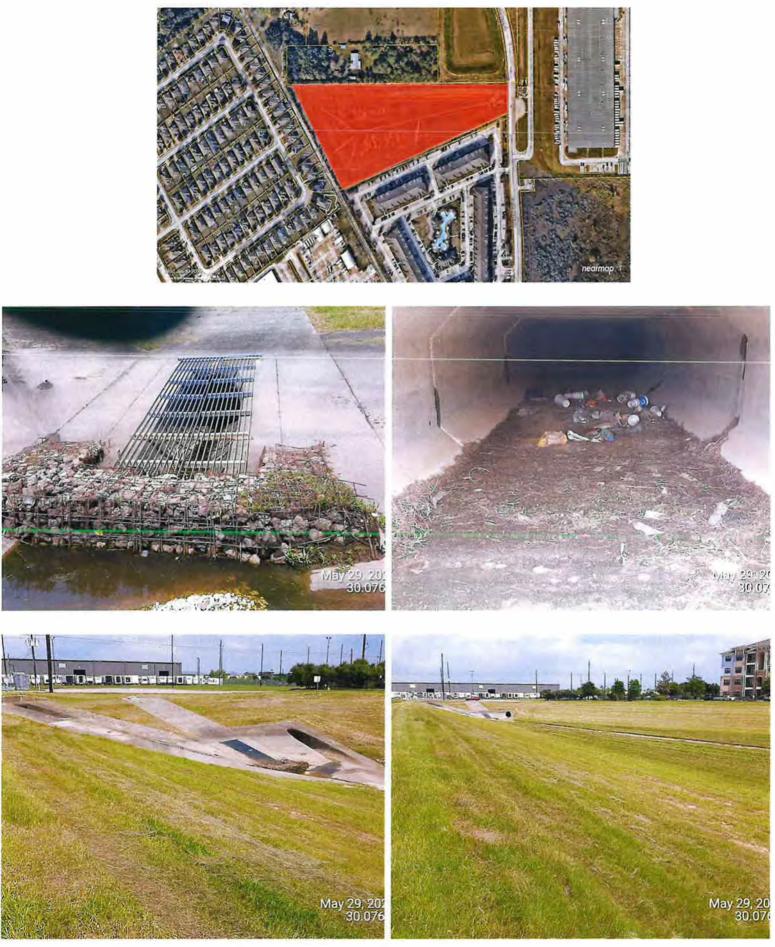

## STORM WATER QUALITY INSPECTION REPORT

Mr. Rubinsky presented and reviewed the Storm Water Quality Inspection Reports ("Inspection Reports") prepared by Storm Water Solutions LLC ("SWS") for June 2024, copies of which are attached hereto as **EXHIBIT D** and which were circulated to the Board for its review prior to today's meeting.

The Board next discussed various sinkholes and reeling within some of the District's

drainage and detention facilities depicted in SWS Inspection Reports. Mr. Woodson advised the Board that he will inspect the various facilities and sinkholes carefully and will provide a proposal to the Board if repairs are needed. Mr. Rubinsky then discussed with the Board the status of the transfer of the Storm Water Quality Permit for the Spring Pines Regional Detention Pond to the District, noting that the transfer was completed. After discussion, it was noted that no action was required by the Board at this time.

## **DRAINAGE AND DETENTION FACILITIES MAINTENANCE REPORT**

The Board next considered the Drainage and Detention Facilities Maintenance Report from SM&M (the "D&D Report") dated June 17, 2024, a copy of which is attached hereto as **EXHIBIT E**. In that regard, Mr. Woodson presented to and reviewed with the Board the D&D Report and responded to various questions from the Board. Mr. Woodson next advised the Board that SM&M will be completing some cleanup on some of the channels. He also advised that he will be inspecting the Spring Pines Regional Detention Pond for slope damage and will provide an estimate to Director Shelnutt and Ms. Gonzalez for repairs. After discussion, it was noted that no action was required by the Board at this time.