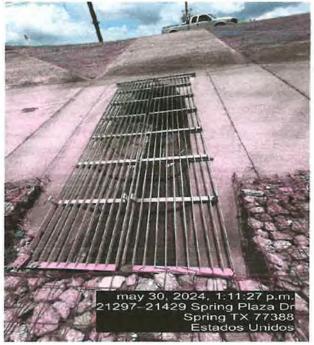

## STORM WATER QUALITY INSPECTION REPORT

Mr. Rubinsky presented and reviewed the Storm Water Quality Inspection Reports ("Inspection Reports") prepared by Storm Water Solutions LLC ("SWS") for June 2024, copies of which are attached hereto as **EXHIBIT D** and which were circulated to the Board for its review prior to today's meeting.

The Board next discussed various sinkholes and reeling within some of the District's

drainage and detention facilities depicted in SWS Inspection Reports. Mr. Woodson advised the Board that he will inspect the various facilities and sinkholes carefully and will provide a proposal to the Board if repairs are needed. Mr. Rubinsky then discussed with the Board the status of the transfer of the Storm Water Quality Permit for the Spring Pines Regional Detention Pond to the District, noting that the transfer was completed. After discussion, it was noted that no action was required by the Board at this time.