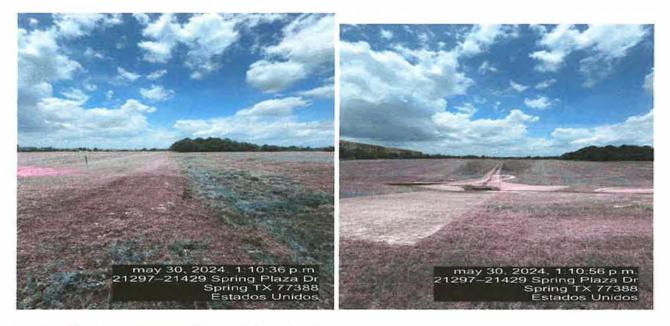

The Board next discussed various sinkholes and reeling within some of the District's

drainage and detention facilities depicted in SWS Inspection Reports. Mr. Woodson advised the Board that he will inspect the various facilities and sinkholes carefully and will provide a proposal to the Board if repairs are needed. Mr. Rubinsky then discussed with the Board the status of the transfer of the Storm Water Quality Permit for the Spring Pines Regional Detention Pond to the District, noting that the transfer was completed. After discussion, it was noted that no action was required by the Board at this time.

## **DRAINAGE AND DETENTION FACILITIES MAINTENANCE REPORT**

The Board next considered the Drainage and Detention Facilities Maintenance Report from SM&M (the "D&D Report") dated June 17, 2024, a copy of which is attached hereto as **EXHIBIT E**. In that regard, Mr. Woodson presented to and reviewed with the Board the D&D Report and responded to various questions from the Board. Mr. Woodson next advised the Board that SM&M will be completing some cleanup on some of the channels. He also advised that he will be inspecting the Spring Pines Regional Detention Pond for slope damage and will provide an estimate to Director Shelnutt and Ms. Gonzalez for repairs. After discussion, it was noted that no action was required by the Board at this time.