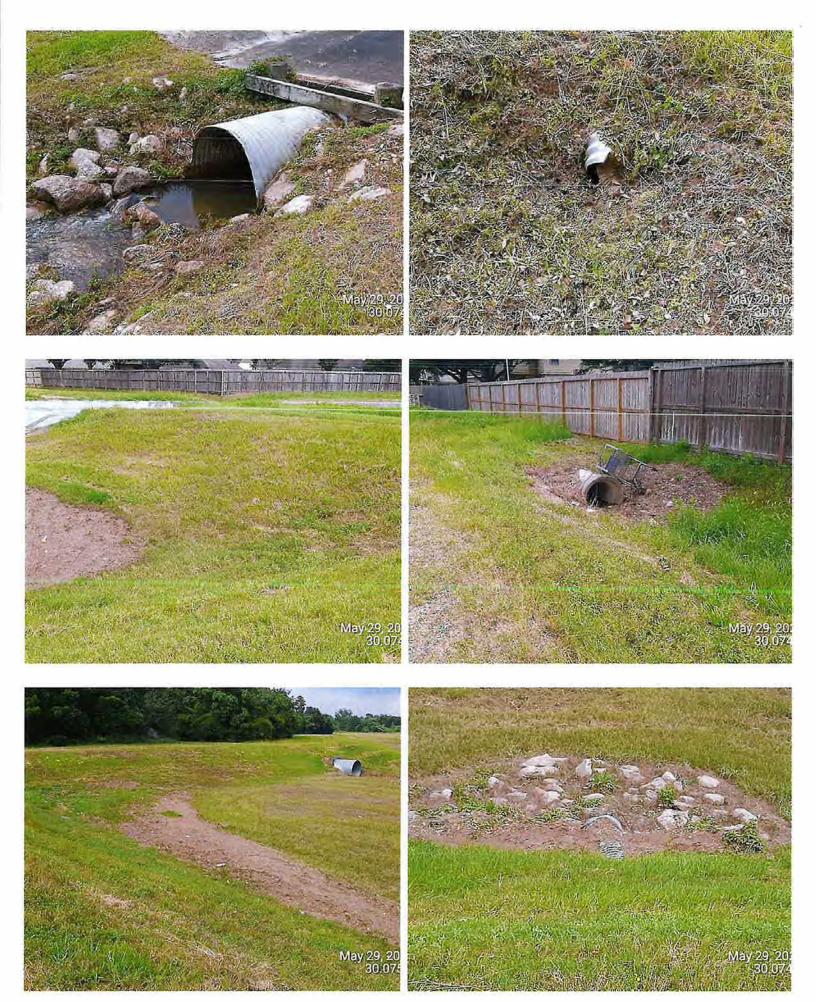

## STORM WATER QUALITY INSPECTION REPORT

Mr. Rubinsky presented and reviewed the Storm Water Quality Inspection Reports ("Inspection Reports") prepared by Storm Water Solutions LLC ("SWS") for June 2024, copies of which are attached hereto as **EXHIBIT D** and which were circulated to the Board for its review prior to today's meeting.

The Board next discussed various sinkholes and reeling within some of the District's

drainage and detention facilities depicted in SWS Inspection Reports. Mr. Woodson advised the Board that he will inspect the various facilities and sinkholes carefully and will provide a proposal to the Board if repairs are needed. Mr. Rubinsky then discussed with the Board the status of the transfer of the Storm Water Quality Permit for the Spring Pines Regional Detention Pond to the District, noting that the transfer was completed. After discussion, it was noted that no action was required by the Board at this time.

## **DRAINAGE AND DETENTION FACILITIES MAINTENANCE REPORT**

The Board next considered the Drainage and Detention Facilities Maintenance Report from SM&M (the "D&D Report") dated June 17, 2024, a copy of which is attached hereto as **EXHIBIT E**. In that regard, Mr. Woodson presented to and reviewed with the Board the D&D Report and responded to various questions from the Board. Mr. Woodson next advised the Board that SM&M will be completing some cleanup on some of the channels. He also advised that he will be inspecting the Spring Pines Regional Detention Pond for slope damage and will provide an estimate to Director Shelnutt and Ms. Gonzalez for repairs. After discussion, it was noted that no action was required by the Board at this time.