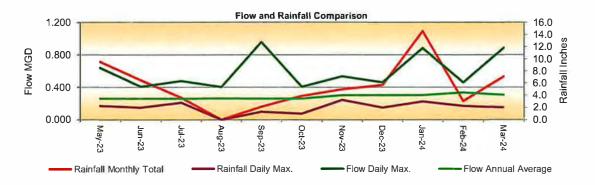

l Average    | 0.762    | Million Gal. / Day | 0.306   | 0.334  | 0.303   |
| Minimum Chlorine       | 1.00     | Milligrams / Liter | 1.020   | 1.260  | 1.030   |
| Maximum Chlorine       | 4.00     | Milligrams / Liter | 3.920   | 2.800  | 3.200   |
| Rainfall Monthly Total |          | Inches             | 7.120   | 3.050  | 14.580  |
| Rainfall Daily Max.    |          | Inches             | 2.000   | 2.250  | 3.000   |
| E. Coli Daily Avg.     | 63.0     | CFU                | 18.900  | 2.000  | 2.000   |
| E. Coli Daily Max.     | 200.0    | CFU                | 21.000  | 2.000  | 2.000   |

| Permit Excursions:              | 0 | 0 | 2 |
|---------------------------------|---|---|---|
| Unauthorized Discharges         | 0 | 0 | 0 |
| Unauthorized Discharges Gallons | 0 | 0 | 0 |





### Spring West M.U.D. Customer Service Report

-

.

May-24

| Customer Name           | Address | Work Order Number    | Call Date | Description of Call                                                                                                                                            |
|-------------------------|---------|----------------------|-----------|----------------------------------------------------------------------------------------------------------------------------------------------------------------|
| Water Quality Complaint | s       |                      |           |                                                                                                                                                                |
| None                    |