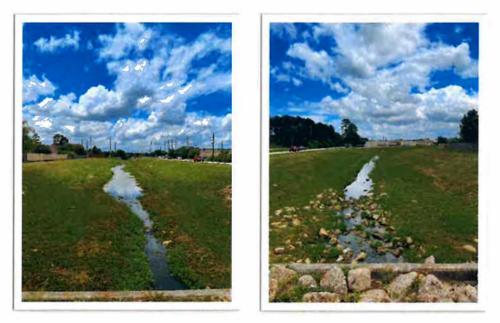

The Board next discussed various sinkholes and reeling within some of the District's

drainage and detention facilities depicted in SWS Inspection Reports. Mr. Woodson advised the Board that he will inspect the various facilities and sinkholes carefully and will provide a proposal to the Board if repairs are needed. Mr. Rubinsky then discussed with the Board the status of the transfer of the Storm Water Quality Permit for the Spring Pines Regional Detention Pond to the District, noting that the transfer was completed. After discussion, it was noted that no action was required by the Board at this time.

## **DRAINAGE AND DETENTION FACILITIES MAINTENANCE REPORT**

The Board next considered the Drainage and Detention Facilities Maintenance Report from SM&M (the "D&D Report") dated June 17, 2024, a copy of which is attached hereto as **EXHIBIT E**. In that regard, Mr. Woodson presented to and reviewed with the Board the D&D Report and responded to various questions from the Board. Mr. Woodson next advised the Board that SM&M will be completing some cleanup on some of the channels. He also advised that he will be inspecting the Spring Pines Regional Detention Pond for slope damage and will provide an estimate to Director Shelnutt and Ms. Gonzalez for repairs. After discussion, it was noted that no action was required by the Board at this time.