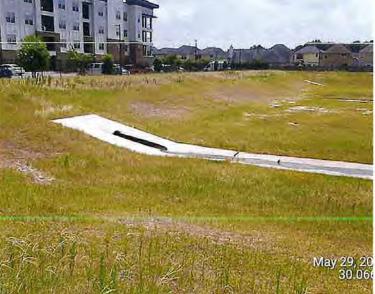

## STORM WATER QUALITY INSPECTION REPORT

Mr. Rubinsky presented and reviewed the Storm Water Quality Inspection Reports ("Inspection Reports") prepared by Storm Water Solutions LLC ("SWS") for June 2024, copies of which are attached hereto as **EXHIBIT D** and which were circulated to the Board for its review prior to today's meeting.

The Board next discussed various sinkholes and reeling within some of the District's

drainage and detention facilities depicted in SWS Inspection Reports. Mr. Woodson advised the Board that he will inspect the various facilities and sinkholes carefully and will provide a proposal to the Board if repairs are needed. Mr. Rubinsky then discussed with the Board the status of the transfer of the Storm Water Quality Permit for the Spring Pines Regional Detention Pond to the District, noting that the transfer was completed. After discussion, it was noted that no action was required by the Board at this time.