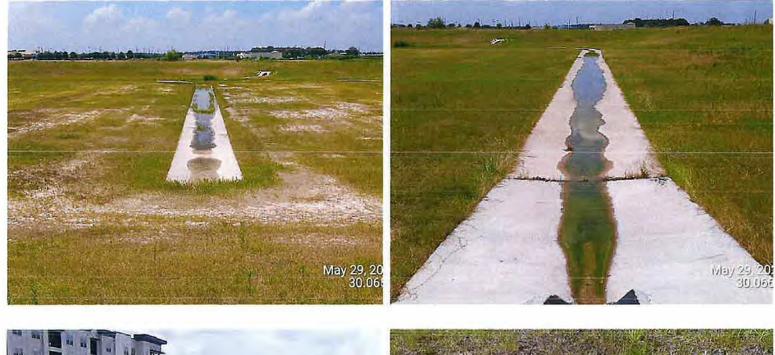

## STORM WATER QUALITY INSPECTION REPORT

Mr. Rubinsky presented and reviewed the Storm Water Quality Inspection Reports ("Inspection Reports") prepared by Storm Water Solutions LLC ("SWS") for June 2024, copies of which are attached hereto as **EXHIBIT D** and which were circulated to the Board for its review prior to today's meeting.

The Board next discussed various sinkholes and reeling within some of the District's

drainage and detention facilities depicted in SWS Inspection Reports. Mr. Woodson advised the Board that he will inspect the various facilities and sinkholes carefully and will provide a proposal to the Board if repairs are needed. Mr. Rubinsky then discussed with the Board the status of the transfer of the Storm Water Quality Permit for the Spring Pines Regional Detention Pond to the District, noting that the transfer was completed. After discussion, it was noted that no action was required by the Board at this time.