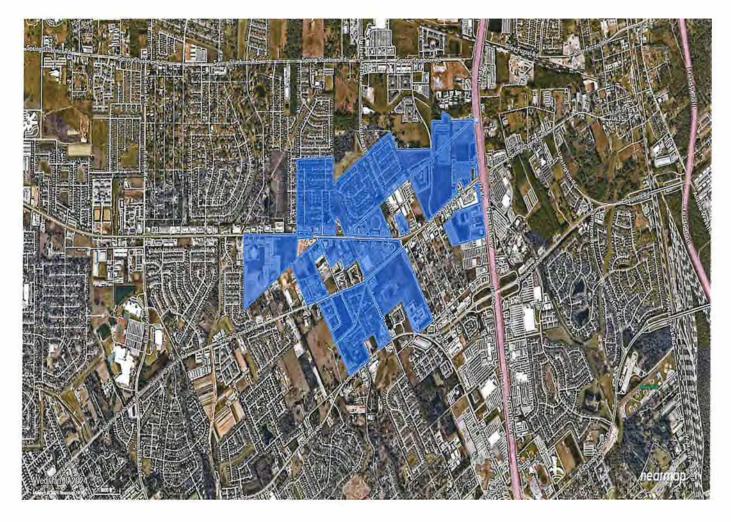

1772        | 01-Residential                   | \$       | 100.00     | \$       | 49.50          | \$       | 119.47           | \$      | 53.51          | 03/18/24     |
|    | 239528        | 01-Residential                   | \$       | 100.00     | \$       | 49.50          | \$       | 115.46           | \$      | 53.51          | 03/30/24     |
| 48 | 238445        | 35-Commercial Irrigation         | \$       | 6,000.00   | \$       | 63.00          | \$       | 111.00           | \$      | 11,184.45      | 08/10/23     |
|    |               |                                  | \$       | 112,675.00 | \$       | 10,689.95      | \$       | 15,542.22        | \$      | 489,838.31     |              |

### EXHIBIT "D"



## Spring West MUD Storm Water Management Program June 2024



Karen Sears 713-560-0000 ksears@swstx.com

16110 Hollister Street Houston, Texas 77066 (281) 587-5950 www.swstx.com

- 1. Services
  - a. <u>Hannover Springs Detention Pond</u>
    - i. Monthly Inspection completed
  - b. <u>Spring Plaza 1 Detention Pond</u> i. Monthly Inspection completed
  - c. <u>Spring Plaza 2 Detention Pond</u> i. Monthly inspection completed
  - d. <u>Spring Pines Detention Pond</u>
    i. New Pond inspections to begin in May
- 2. Items for Discussion
  - a. None at this time.
- 3. Items for Approval
  - a. None at this time.

Spring West MUD Drainage Facilities Inspected by SWS



### Harris County Flood Warning System







ŝ,

### **Storm Water Quality Inspection**

| Inspector Name: | Bert White |
|-----------------|------------|
| Site Name:      | HANNOVER