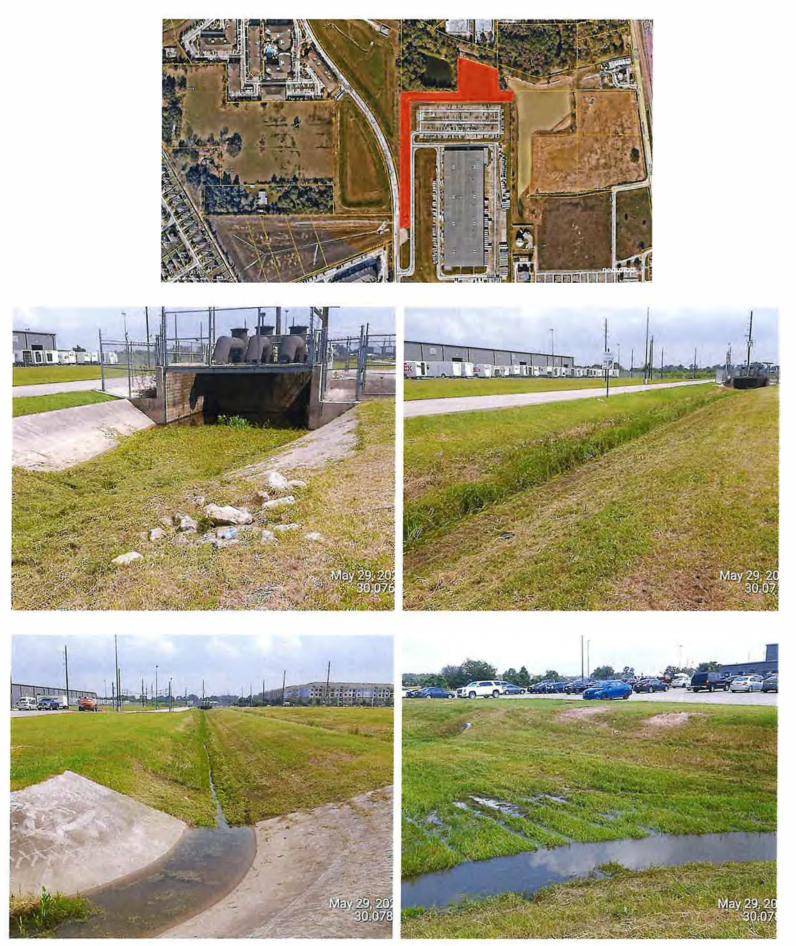

## STORM WATER QUALITY INSPECTION REPORT

Mr. Rubinsky presented and reviewed the Storm Water Quality Inspection Reports ("Inspection Reports") prepared by Storm Water Solutions LLC ("SWS") for June 2024, copies of which are attached hereto as **EXHIBIT D** and which were circulated to the Board for its review prior to today's meeting.

The Board next discussed various sinkholes and reeling within some of the District's

drainage and detention facilities depicted in SWS Inspection Reports. Mr. Woodson advised the Board that he will inspect the various facilities and sinkholes carefully and will provide a proposal to the Board if repairs are needed. Mr. Rubinsky then discussed with the Board the status of the transfer of the Storm Water Quality Permit for the Spring Pines Regional Detention Pond to the District, noting that the transfer was completed. After discussion, it was noted that no action was required by the Board at this time.