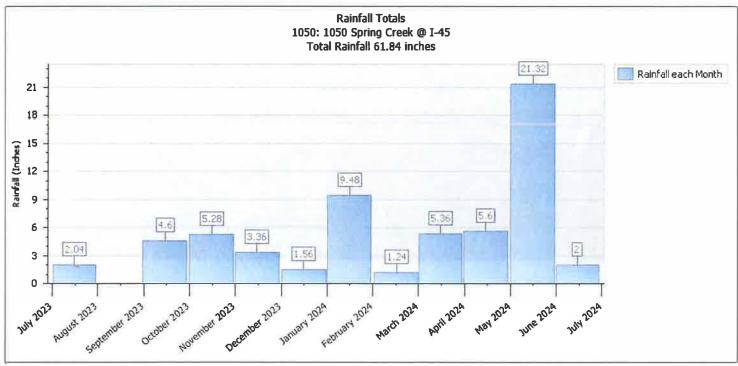

## STORM WATER QUALITY INSPECTION REPORT

Mr. Rubinsky presented and reviewed the Storm Water Quality Inspection Reports ("Inspection Reports") prepared by Storm Water Solutions LLC ("SWS") for June 2024, copies of which are attached hereto as **EXHIBIT D** and which were circulated to the Board for its review prior to today's meeting.

The Board next discussed various sinkholes and reeling within some of the District's

drainage and detention facilities depicted in SWS Inspection Reports. Mr. Woodson advised the Board that he will inspect the various facilities and sinkholes carefully and will provide a proposal to the Board if repairs are needed. Mr. Rubinsky then discussed with the Board the status of the transfer of the Storm Water Quality Permit for the Spring Pines Regional Detention Pond to the District, noting that the transfer was completed. After discussion, it was noted that no action was required by the Board at this time.