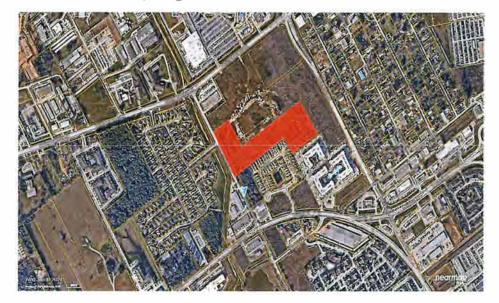

## STATUS OF PROPOSED ANNEXATIONS

The Board next considered the status of the proposed annexations and development of various tracts into the boundaries of the District. With regard thereto, Mr. Rubinsky summarized the status of each of the pending annexations for the Board. It was noted that no action was required by the Board in connection with annexation matters at this time.

## ANNEXATION OF 19.7-ACRE TRACT LOCATED AT 2324 LOUETTA ROAD

The Board next discussed the refund due to Streamline Advisory Partners, LLC in connection with the feasibility study performed in connection with the proposed annexation and development of the 19.7-acre tract located at 2324 Louetta Road. After discussion, Director Shelnutt moved that the refund amount of \$3,130.00 be approved. Director Norris seconded said motion, which unanimously carried.