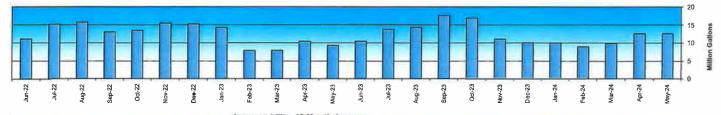

## **OPERATOR'S REPORT**

Mr. Downum presented to and reviewed with the Board the Operator's Report dated June 19, 2024, a copy of which is attached hereto as **EXHIBIT C**, and discussed various completed and pending repairs noted therein. Mr. Downum responded to various questions and comments from the Board and Mr. Rubinsky regarding items in the Operator's Report. Mr. Downum then advised the Board that, after an on-site inspection of the Houston Garden Center property, it was determined that there is a private well providing water supply to said property. Mr. Rubinsky discussed with the Board whether an exemption had been approved for the private well by the District. After discussion, it was noted that no action was required by the Board at this time.