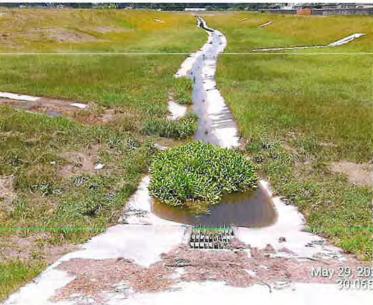

## STORM WATER QUALITY INSPECTION REPORT

Mr. Rubinsky presented and reviewed the Storm Water Quality Inspection Reports ("Inspection Reports") prepared by Storm Water Solutions LLC ("SWS") for June 2024, copies of which are attached hereto as **EXHIBIT D** and which were circulated to the Board for its review prior to today's meeting.

The Board next discussed various sinkholes and reeling within some of the District's

drainage and detention facilities depicted in SWS Inspection Reports. Mr. Woodson advised the Board that he will inspect the various facilities and sinkholes carefully and will provide a proposal to the Board if repairs are needed. Mr. Rubinsky then discussed with the Board the status of the transfer of the Storm Water Quality Permit for the Spring Pines Regional Detention Pond to the District, noting that the transfer was completed. After discussion, it was noted that no action was required by the Board at this time.