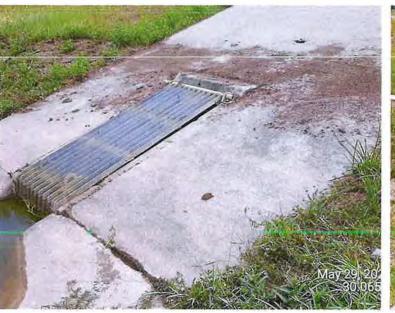

## STORM WATER QUALITY INSPECTION REPORT

Mr. Rubinsky presented and reviewed the Storm Water Quality Inspection Reports ("Inspection Reports") prepared by Storm Water Solutions LLC ("SWS") for June 2024, copies of which are attached hereto as **EXHIBIT D** and which were circulated to the Board for its review prior to today's meeting.

The Board next discussed various sinkholes and reeling within some of the District's

drainage and detention facilities depicted in SWS Inspection Reports. Mr. Woodson advised the Board that he will inspect the various facilities and sinkholes carefully and will provide a proposal to the Board if repairs are needed. Mr. Rubinsky then discussed with the Board the status of the transfer of the Storm Water Quality Permit for the Spring Pines Regional Detention Pond to the District, noting that the transfer was completed. After discussion, it was noted that no action was required by the Board at this time.