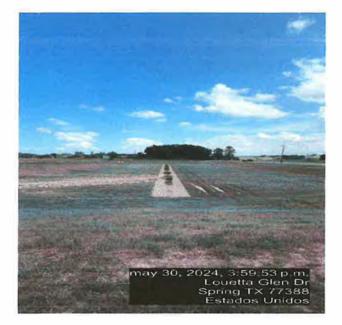

## STORM WATER QUALITY INSPECTION REPORT

Mr. Rubinsky presented and reviewed the Storm Water Quality Inspection Reports ("Inspection Reports") prepared by Storm Water Solutions LLC ("SWS") for June 2024, copies of which are attached hereto as **EXHIBIT D** and which were circulated to the Board for its review prior to today's meeting.

The Board next discussed various sinkholes and reeling within some of the District's

drainage and detention facilities depicted in SWS Inspection Reports. Mr. Woodson advised the Board that he will inspect the various facilities and sinkholes carefully and will provide a proposal to the Board if repairs are needed. Mr. Rubinsky then discussed with the Board the status of the transfer of the Storm Water Quality Permit for the Spring Pines Regional Detention Pond to the District, noting that the transfer was completed. After discussion, it was noted that no action was required by the Board at this time.