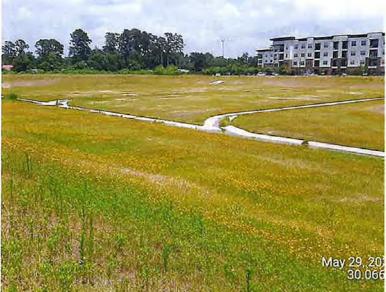

## STORM WATER QUALITY INSPECTION REPORT

Mr. Rubinsky presented and reviewed the Storm Water Quality Inspection Reports ("Inspection Reports") prepared by Storm Water Solutions LLC ("SWS") for June 2024, copies of which are attached hereto as **EXHIBIT D** and which were circulated to the Board for its review prior to today's meeting.

The Board next discussed various sinkholes and reeling within some of the District's

drainage and detention facilities depicted in SWS Inspection Reports. Mr. Woodson advised the Board that he will inspect the various facilities and sinkholes carefully and will provide a proposal to the Board if repairs are needed. Mr. Rubinsky then discussed with the Board the status of the transfer of the Storm Water Quality Permit for the Spring Pines Regional Detention Pond to the District, noting that the transfer was completed. After discussion, it was noted that no action was required by the Board at this time.