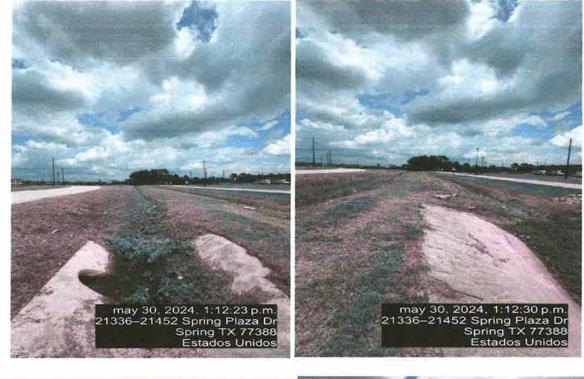

## STORM WATER QUALITY INSPECTION REPORT

Mr. Rubinsky presented and reviewed the Storm Water Quality Inspection Reports ("Inspection Reports") prepared by Storm Water Solutions LLC ("SWS") for June 2024, copies of which are attached hereto as **EXHIBIT D** and which were circulated to the Board for its review prior to today's meeting.

The Board next discussed various sinkholes and reeling within some of the District's

drainage and detention facilities depicted in SWS Inspection Reports. Mr. Woodson advised the Board that he will inspect the various facilities and sinkholes carefully and will provide a proposal to the Board if repairs are needed. Mr. Rubinsky then discussed with the Board the status of the transfer of the Storm Water Quality Permit for the Spring Pines Regional Detention Pond to the District, noting that the transfer was completed. After discussion, it was noted that no action was required by the Board at this time.