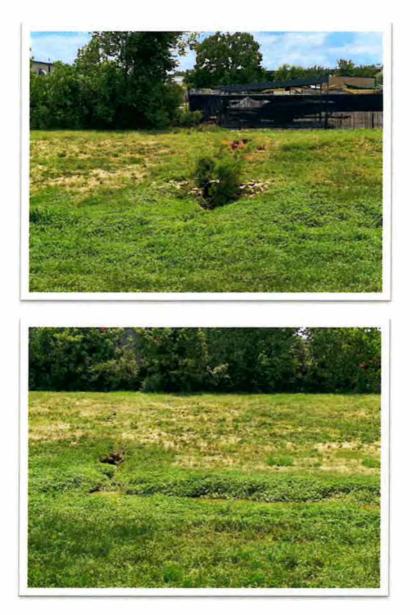

The Board next discussed various sinkholes and reeling within some of the District's

drainage and detention facilities depicted in SWS Inspection Reports. Mr. Woodson advised the Board that he will inspect the various facilities and sinkholes carefully and will provide a proposal to the Board if repairs are needed. Mr. Rubinsky then discussed with the Board the status of the transfer of the Storm Water Quality Permit for the Spring Pines Regional Detention Pond to the District, noting that the transfer was completed. After discussion, it was noted that no action was required by the Board at this time.

## **DRAINAGE AND DETENTION FACILITIES MAINTENANCE REPORT**

The Board next considered the Drainage and Detention Facilities Maintenance Report from SM&M (the "D&D Report") dated June 17, 2024, a copy of which is attached hereto as **EXHIBIT E**. In that regard, Mr. Woodson presented to and reviewed with the Board the D&D Report and responded to various questions from the Board. Mr. Woodson next advised the Board that SM&M will be completing some cleanup on some of the channels. He also advised that he will be inspecting the Spring Pines Regional Detention Pond for slope damage and will provide an estimate to Director Shelnutt and Ms. Gonzalez for repairs. After discussion, it was noted that no action was required by the Board at this time.