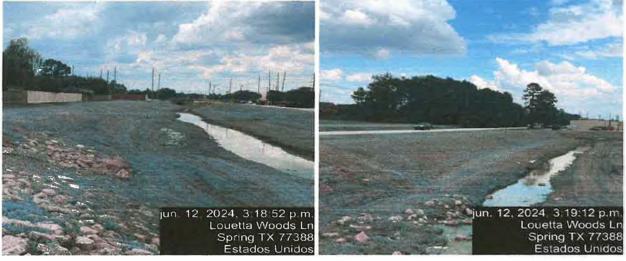

## STORM WATER QUALITY INSPECTION REPORT

Mr. Rubinsky presented and reviewed the Storm Water Quality Inspection Reports ("Inspection Reports") prepared by Storm Water Solutions LLC ("SWS") for June 2024, copies of which are attached hereto as **EXHIBIT D** and which were circulated to the Board for its review prior to today's meeting.

The Board next discussed various sinkholes and reeling within some of the District's

drainage and detention facilities depicted in SWS Inspection Reports. Mr. Woodson advised the Board that he will inspect the various facilities and sinkholes carefully and will provide a proposal to the Board if repairs are needed. Mr. Rubinsky then discussed with the Board the status of the transfer of the Storm Water Quality Permit for the Spring Pines Regional Detention Pond to the District, noting that the transfer was completed. After discussion, it was noted that no action was required by the Board at this time.