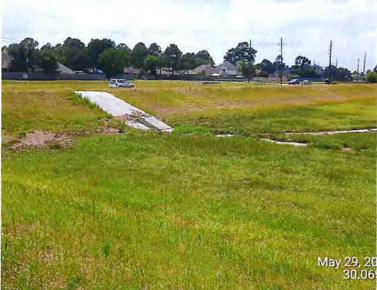

## STORM WATER QUALITY INSPECTION REPORT

Mr. Rubinsky presented and reviewed the Storm Water Quality Inspection Reports ("Inspection Reports") prepared by Storm Water Solutions LLC ("SWS") for June 2024, copies of which are attached hereto as **EXHIBIT D** and which were circulated to the Board for its review prior to today's meeting.

The Board next discussed various sinkholes and reeling within some of the District's

drainage and detention facilities depicted in SWS Inspection Reports. Mr. Woodson advised the Board that he will inspect the various facilities and sinkholes carefully and will provide a proposal to the Board if repairs are needed. Mr. Rubinsky then discussed with the Board the status of the transfer of the Storm Water Quality Permit for the Spring Pines Regional Detention Pond to the District, noting that the transfer was completed. After discussion, it was noted that no action was required by the Board at this time.