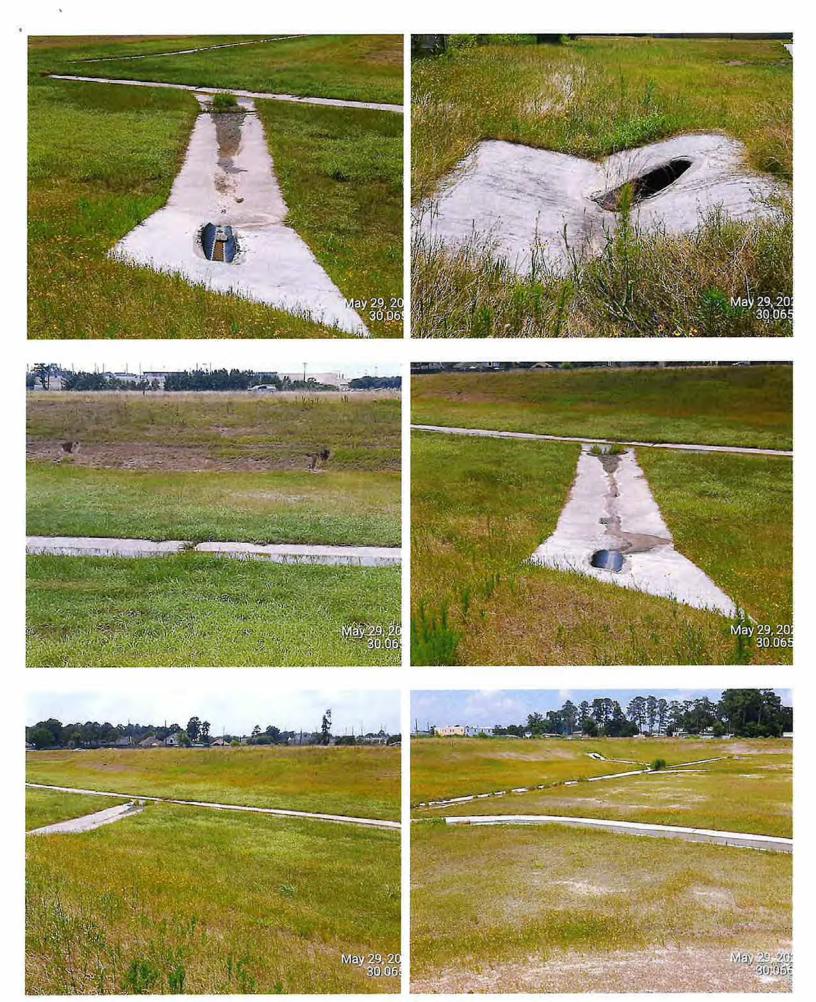

## STORM WATER QUALITY INSPECTION REPORT

Mr. Rubinsky presented and reviewed the Storm Water Quality Inspection Reports ("Inspection Reports") prepared by Storm Water Solutions LLC ("SWS") for June 2024, copies of which are attached hereto as **EXHIBIT D** and which were circulated to the Board for its review prior to today's meeting.

The Board next discussed various sinkholes and reeling within some of the District's

drainage and detention facilities depicted in SWS Inspection Reports. Mr. Woodson advised the Board that he will inspect the various facilities and sinkholes carefully and will provide a proposal to the Board if repairs are needed. Mr. Rubinsky then discussed with the Board the status of the transfer of the Storm Water Quality Permit for the Spring Pines Regional Detention Pond to the District, noting that the transfer was completed. After discussion, it was noted that no action was required by the Board at this time.

## **DRAINAGE AND DETENTION FACILITIES MAINTENANCE REPORT**

The Board next considered the Drainage and Detention Facilities Maintenance Report from SM&M (the "D&D Report") dated June 17, 2024, a copy of which is attached hereto as **EXHIBIT E**. In that regard, Mr. Woodson presented to and reviewed with the Board the D&D Report and responded to various questions from the Board. Mr. Woodson next advised the Board that SM&M will be completing some cleanup on some of the channels. He also advised that he will be inspecting the Spring Pines Regional Detention Pond for slope damage and will provide an estimate to Director Shelnutt and Ms. Gonzalez for repairs. After discussion, it was noted that no action was required by the Board at this time.