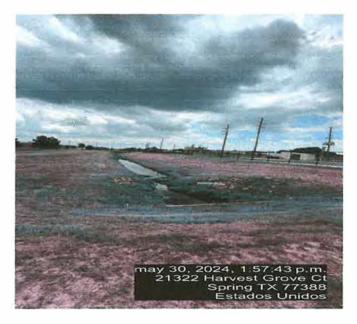

The Board next discussed various sinkholes and reeling within some of the District's

drainage and detention facilities depicted in SWS Inspection Reports. Mr. Woodson advised the Board that he will inspect the various facilities and sinkholes carefully and will provide a proposal to the Board if repairs are needed. Mr. Rubinsky then discussed with the Board the status of the transfer of the Storm Water Quality Permit for the Spring Pines Regional Detention Pond to the District, noting that the transfer was completed. After discussion, it was noted that no action was required by the Board at this time.