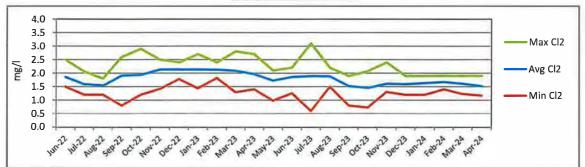

## **OPERATOR'S REPORT**

Mr. Downum presented to and reviewed with the Board the Operator's Report dated June 19, 2024, a copy of which is attached hereto as **EXHIBIT C**, and discussed various completed and pending repairs noted therein. Mr. Downum responded to various questions and comments from the Board and Mr. Rubinsky regarding items in the Operator's Report. Mr. Downum then advised the Board that, after an on-site inspection of the Houston Garden Center property, it was determined that there is a private well providing water supply to said property. Mr. Rubinsky discussed with the Board whether an exemption had been approved for the private well by the District. After discussion, it was noted that no action was required by the Board at this time.